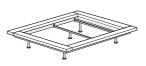

## BED FRAME BED 180 x 200

## **DIMENSIONS**

H 810 mm - W 2240 mm - D 2435 mm - SH 270 mm -