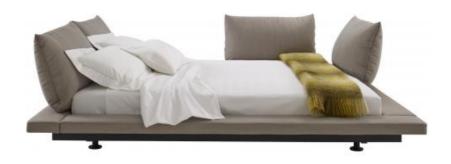

## Description

A new edition of the bed which has been a Ligne Roset best-seller for more than two decades, the Peter Maly bed is aimed squarely at those whose priorities for their bedroom are the comfort, originality and aesthetics of their bed - those whose preference is for a pareddown bedroom offering generous space for rest and relaxation. Equally, in a small loft or studio, the Maly bed could also be used as a convivial space for entertaining or relaxing. The Maly bed is constructed around the idea of a vast central platform which is both soft and supple (slatted base, mattress and bedding), surrounded by horizontal planes for a more tautly rigorous geometric effect. The pillow/headboard cushions slide freely around the bed frame, allowing for a multitude of positions since there is no fixed way for the bed to be used.

#### CONSTRUCTION

Structure in black anodised aluminium profiles. Side panels in 3-layer particleboard clad in polyurethane foam 50 kg/m³ - 6.3 kPa and polyester quilting 100 g/m². Cylindrical feet with matt black lacquered steel plate - choice of two heights: 10 cm or 16 cm.

The bed frame takes all kinds of slatted bases and mattresses (one steel crosspiece at the head, another at the foot). Removable pillowcushions with metallic fixings may be located at any point around the bed. Structure of cushions in high density polyurethane Bultex foam 26 kg/m3 - 1.4 kPa with steel core and integral elastic-webbed suspension.

## MAKING-UP

Covers of pillow-cushions are quilted with 300 g/m² polyester, with simple stitching; covers are removable and are held in place by zippers. Baguette stitching on side panels; covers are removable and are held in place by gripper