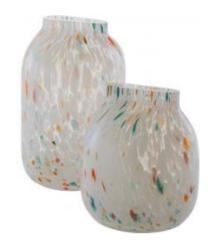

# Description

The principal originality of these vases resides in the long, narrow opening which skilfully counters the imposing base. Flowers can thus be arranged in a single-file line of vegetation. In the low version in matt white porcelain, it could be seen as a stylised iron, whilst the large version in amber-tinted glass with mercury glass interior is like an ancient jar.

# **VASE SMALL AMBER**

**DIMENSIONS** H 227 mm - Ø 200 mm