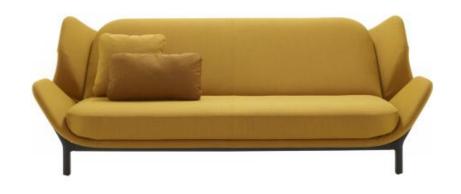

## Description

Clam is a bed-settee with an easy-to operate system which enables it to offer just as much comfort as a settee as it does as a bed. Its meticulous finish and apparent lightness enable it to be viewed from all sides and to offer a soothing cocoon in settee position and a generous sleep area when used as a bed. When located in the centre of a room, it becomes an island of relaxation for reading or resting.

## **Technical Specifications**

CONSTRUCTION
Two mechanically-soldered frames linked by 3
sets of articulated ratchets. Armrests with structures in soldered tubing clad in injected foam. Armrests and structure clad in 100g/m² polyester quilting. Metal structure of base finishes in Epoxy black lacquer and clad in stained solid wood.

#### COMFORT

The seat and back are identically composed of high resilience polyurethane Bultex foam (38 kg/m3 - 3.6 kPa) and (36 kg/m3 - 2.8 kPa). Clad in 100g/m² polyester quilting. Parallel sleep platform 136 x 190, with optional mattress protector. Optional: 2 cushions filled with polyester fibres.