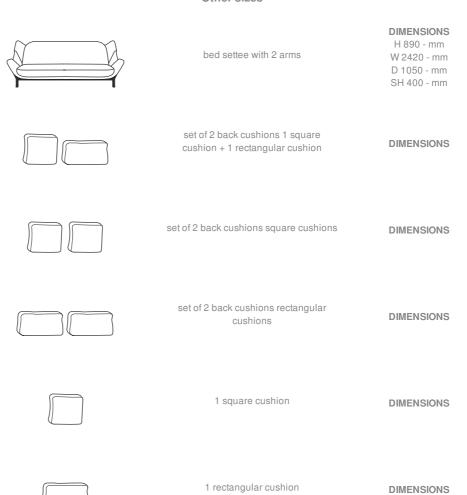

## **BED SETTEE WITH 2 ARMS**

## **DIMENSIONS**

H 890 mm - W 2420 mm - D 1050 mm - SH 400 mm -